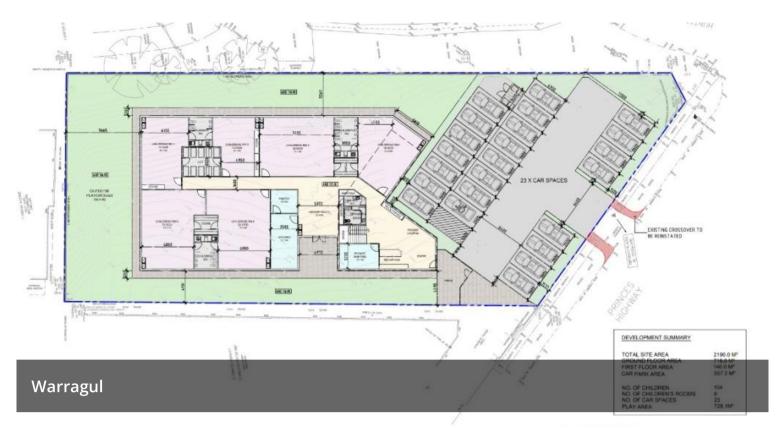

**Key Features:** 

- Strategic Warragul location with strong demographics and community growth
- Impressive building specifications:
  - $\circ\,$  Total site area: 2,190  $M^2$
  - Ground floor: 718 M<sup>2</sup>

## **Office Details**

Mercury Childcare Sales and Valuation +61433297367

- First floor: 146 M<sup>2</sup>
- Outdoor play area: 728.1 M<sup>2</sup>
- Ample parking with 23 spaces (557.2 M<sup>2</sup> car park area)
- 6 purpose-designed children's rooms to accommodate various age groups

## ⇔ 23 🗔 2,190 m2

| Price          | EOI        |
|----------------|------------|
| Property Type  | Commercial |
| Property ID    | 392        |
| Land Area      | 2,190 m2   |
| Office Area    | 718 m2     |
| Warehouse Area | 728 m2     |