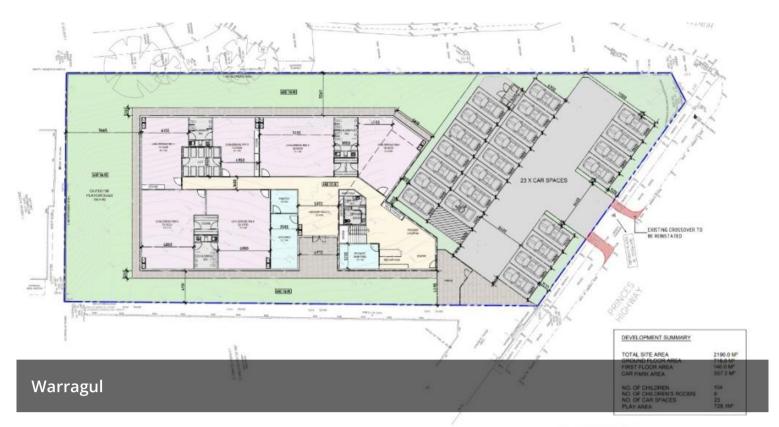

# Premium Childcare Centre FOR LEASE in Thriving Warragul Location – Excellent Facilities & Growth Opportunity!

**Business Highlights:** 

- Prime Warragul Location & Purpose-Built Facility Situated in a family-friendly area with excellent accessibility, ensuring strong enrollment potential and community integration.
- Impressive Capacity & Modern Design Accommodates 104 children across 6 dedicated rooms, with spacious indoor and outdoor areas designed for optimal early learning experiences.
- Exceptional Outdoor Space & Parking Features a generous 728.1
  M<sup>2</sup> play area and 23 dedicated parking spaces, providing convenience for parents and staff.

**Key Features:** 

- Strategic Warragul location with strong demographics and community growth
- Impressive building specifications:
  - Total site area: 2,190 M<sup>2</sup>
  - Ground floor: 718 M<sup>2</sup>

# **Office Details**

Mercury Childcare Sales and Valuation +61433297367

- First floor: 146 M<sup>2</sup>
- Outdoor play area: 728.1 M<sup>2</sup>
- Ample parking with 23 spaces (557.2 M<sup>2</sup> car park area)
- 6 purpose-designed children's rooms to accommodate various age groups